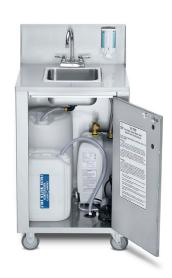

## CV-PHS-4 - HOT WATER

For indoor and outdoor events and locations, when hand-washing is a must! Shipped fully assembled, complete with removable fresh and waste water tanks, 12 foot cord, standard wall plug and city water and drain hookups.

### **SPECIFICATIONS**

- Stainless steel construction
- Lockable access door
- 120 Volt water heater 2 Imp. Gallons
- 120 Volt water pump
- Compact cabinet version of PHS
- 1 x 20 litre (5 gallon) removable fresh water tanks
- 1 X 30 litre (7.5 gallon) removable waste water tanks
- Backsplash w/ soap & towel dispensers
- 12 foot cord with standard wall plug
- Ability to connect directly to city water and drain hookups
- Ready to use: ships completely assembled and crated
- All units are NSF, CSA, UL or equal approved
- 1 year parts and labor warranty