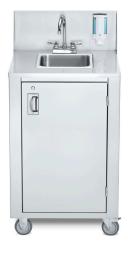

## CV-PHS-4 - HOT WATER

For indoor and outdoor events and locations, when hand-washing is a must! Shipped fully assembled, complete with removable fresh and waste water tanks, 12 foot cord, standard wall plug and city water and drain hookups.

### **SPECIFICATIONS**

- Stainless steel construction
- Lockable access door
- 120 Volt water heater 2 Imp. Gallons
- 120 Volt water pump
- Compact cabinet version of PHS
- 1 x 20 litre (5 gallon) removable fresh water tanks
- 1 X 30 litre (7.5 gallon) removable waste water tanks
- Backsplash w/ soap & towel dispensers
- 12 foot cord with standard wall plug
- Ability to connect directly to city water and drain hookups
- Ready to use: ships completely assembled and crated
- All units are NSF, CSA, UL or equal approved
- 1 year parts and labor warranty