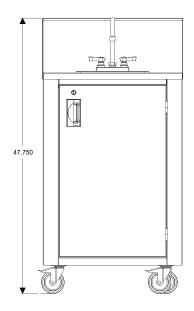

## **SPECIFICATIONS**

| Model                 | CV-PHS-4                       |
|-----------------------|--------------------------------|
| Sink Bowl Size        | 14"L×12"W×6" H                 |
| Sinks                 | 1                              |
| Actual Weight (lbs)   | 140                            |
| Shipping Weight (lbs) | 190                            |
| Fresh water capacity  | 1 x 5 Gallon                   |
| Waste water capacity  | 1 x 7.5 Gallon                 |
| Cabinet Size          | 24" W x 25.25" D x<br>38.25" H |