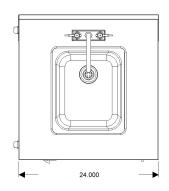

## **SPECIFICATIONS**

| Model                 | CV-PHS-4                       |
|-----------------------|--------------------------------|
| Sink Bowl Size        | 14"L×12"W×6" H                 |
| Sinks                 | 1                              |
| Actual Weight (lbs)   | 140                            |
| Shipping Weight (lbs) | 190                            |
| Fresh water capacity  | 1 x 5 Gallon                   |
| Waste water capacity  | 1 x 7.5 Gallon                 |
| Cabinet Size          | 24" W x 25.25" D x<br>38.25" H |