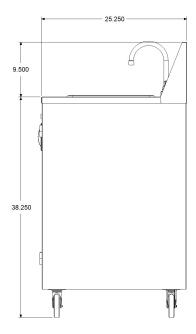

## **SPECIFICATIONS**

| Model                 | CV-PHS-4                       |
|-----------------------|--------------------------------|
| Sink Bowl Size        | 14"L×12"W×6" H                 |
| Sinks                 | 1                              |
| Actual Weight (lbs)   | 140                            |
| Shipping Weight (lbs) | 190                            |
| Fresh water capacity  | 1 x 5 Gallon                   |
| Waste water capacity  | 1 x 7.5 Gallon                 |
| Cabinet Size          | 24" W x 25.25" D x<br>38.25" H |